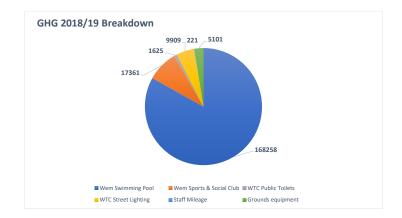

| Area                     | GHG (kgCO2e) | % |  |
|--------------------------|--------------|---|--|
| Wem Swimming Pool        | 168258       |   |  |
| Wem Sports & Social Club | 17361        |   |  |
| WTC Public Toilets       | 1625         |   |  |
| WTC Street Lighting      | 9909         |   |  |
| Staff Mileage            | 221          |   |  |
| Grounds equipment        | 5101         |   |  |
|                          | 202475       |   |  |