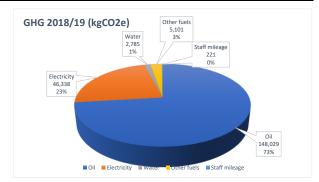

## Carbon footprint of Wem Town Council and associated buildings/ services

| Element       | Units        | Consumption | Cost (£) | %      | GHG (kgCO2e) | %     | Scope | Comment            |
|---------------|--------------|-------------|----------|--------|--------------|-------|-------|--------------------|
| Oil           | Litres       | 48,464      | 27,787   | 44.5%  | 148,029      | 73.1% | 1     | Significant impact |
| Electricity   | kWhs         | 167,105     | 28,568   | 45.7%  | 46,338       | 22.9% | 2     |                    |
| Water         | cubic metres | 2,647       | 4,099    | 6.6%   | 2,785        | 1.4%  | 3     |                    |
| Other fuels   | Litres       | 1,990       | 1,682    | 2.7%   | 5,101        | 2.5%  | 1     |                    |
| Staff mileage | miles        | 777         | 310      | 0.5%   | 221          | 0.1%  | 1     |                    |
| Totals        |              |             | 62,446   | 100.0% | 202,474      | 100%  |       |                    |