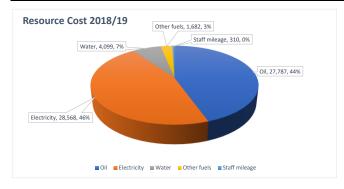

## Carbon footprint of Wem Town Council and associated buildings/ services

| Element       | Units        | Consumption | Cost (£) | %      | GHG (kgCO2e) | %     | Scope | Comment            |
|---------------|--------------|-------------|----------|--------|--------------|-------|-------|--------------------|
| Oil           | Litres       | 48,464      | 27,787   | 44.5%  | 148,029      | 73.1% | 1     | Significant impact |
| Electricity   | kWhs         | 167,105     | 28,568   | 45.7%  | 46,338       | 22.9% | 2     |                    |
| Water         | cubic metres | 2,647       | 4,099    | 6.6%   | 2,785        | 1.4%  | 3     |                    |
| Other fuels   | Litres       | 1,990       | 1,682    | 2.7%   | 5,101        | 2.5%  | 1     |                    |
| Staff mileage | miles        | 777         | 310      | 0.5%   | 221          | 0.1%  | 1     |                    |
| Totals        |              |             | 62,446   | 100.0% | 202,474      | 100%  |       |                    |